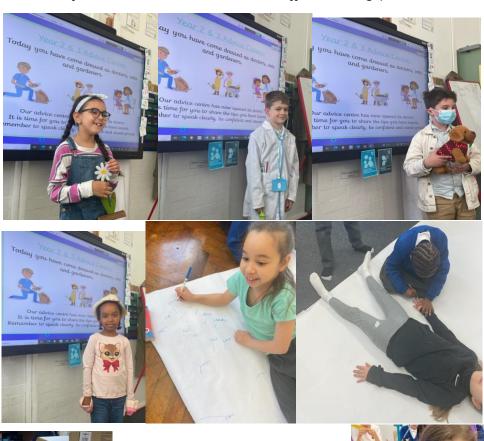

^ ☆ ☆

☆ ☆ ☆ ☆

\(\frac{\dagger}{\dagger}\)

☆ ☆ ☆ ☆ ☆

☆

Trolls have settled really well into the summer term – we can't believe the year's almost over!

We have started to learn all about the different types of angles in Maths (acute, obtuse and right) and 'Living Things' such as plants, animals and humans for IPC. For our entry point, we came to school dressed as professionals that work with living things everyday such as gardeners, vets and doctors. We also got to draw an outline of our bodies and labelled the different body parts.